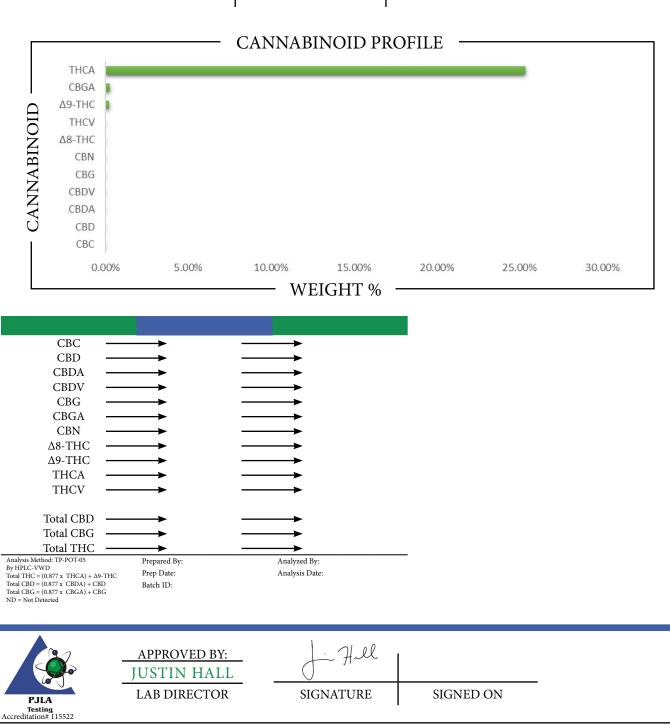

## CERTIFICATE OF ANALYSIS







This is a Badger Labs Certificate of Analysis and may not be reproduced without written approval from Badger Labs. Badger Labs maintains strict confidentiality of all client data. Any information regarding an analysis is shared only with the the individuals designated on the Laboratory Chain of Custody (COC) as contacts unless authorization is received. Limits of Quantification (LOQ) are available upon request. This report complies to the requirements of the ISO/IEC 17025:2017 standard. Review the results, expanded uncertainty and specifications to ensure they meet your requirements. Uncertainty values are available upon request.