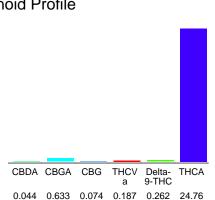

#### Cannabinoid Profile

### Cannabinoid Profile by HPLC

0.26%

Delta-9-THC

0.00%

CBD

25.96%

**Total Cannabinoids** 

| Cannabinoid          | % wt  | mg/g   |
|----------------------|-------|--------|
| CBDA                 | 0.044 | 0.44   |
| CBGA                 | 0.633 | 6.33   |
| CBG                  | 0.074 | 0.74   |
| THCVa                | 0.187 | 1.87   |
| Delta-9-THC          | 0.262 | 2.62   |
| THCA                 | 24.76 | 247.6  |
| Total Cannabinoids   | 25.96 | 259.6  |
| Calculated Total THC | 21.98 | 219.77 |
| Calculated CBD Yield | 0.04  | 0.39   |
|                      |       |        |

Calculated Total THC = Delta-9-THC + 0.877 \* THCA Calculated Maximum CBD Yield = CBD + 0.877 \* CBDA