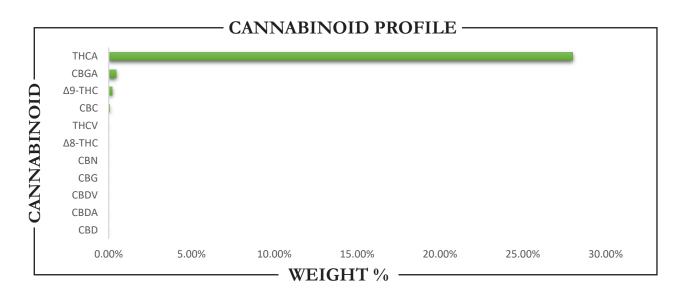

| CANNABINOID                                                                                                                                              | WE                                      | EIGHT (%)                  | )              | M                              | IG/G             |
|----------------------------------------------------------------------------------------------------------------------------------------------------------|-----------------------------------------|----------------------------|----------------|--------------------------------|------------------|
| CBC —                                                                                                                                                    |                                         | 0.07                       |                | <b></b>                        | 0.75             |
| CBD —                                                                                                                                                    | <b></b>                                 | ND                         |                | <b>→</b>                       | ND               |
| CBDA —                                                                                                                                                   | <b></b>                                 | ND                         |                | <b>→</b>                       | ND               |
| CBDV —                                                                                                                                                   | <b></b>                                 | ND                         |                | <b>→</b>                       | ND               |
| CBG —                                                                                                                                                    | <b></b>                                 | ND                         |                | <b></b>                        | ND               |
| CBGA —                                                                                                                                                   | <b></b>                                 | 0.46                       |                | <b>→</b>                       | 4.63             |
| CBN —                                                                                                                                                    | <b></b>                                 | ND                         |                | <b>→</b>                       | ND               |
| Δ8-THC —                                                                                                                                                 | <b></b>                                 | ND                         |                | <b>→</b>                       | ND               |
| Δ9-THC —                                                                                                                                                 | <b></b>                                 | 0.21                       |                | <b>2.06</b>                    |                  |
| THCA —                                                                                                                                                   | <b></b>                                 | 28.00                      |                | → 280.04                       |                  |
| THCV —                                                                                                                                                   | <b></b>                                 | ND                         |                | → ND                           |                  |
| Total CBD —                                                                                                                                              | <b></b>                                 | ND                         |                | → ND                           |                  |
| Total CBG —                                                                                                                                              | <b></b>                                 | 0.41                       |                | 4.06                           |                  |
| Total THC —                                                                                                                                              | <b></b>                                 | 24.77                      | <b>2</b> 47.66 |                                | 47.66            |
| Analysis Method: TP-POT-05<br>By HPLC-VWD<br>Total THC = (0.877 x THCA) + Δ9-THC<br>Total CBD = (0.877 x CBDA) + CBD<br>Total CBG = (0.877 x CBCA) + CBG | Prepared By:<br>Prep Date:<br>Batch ID: | TJS<br>1/30/202<br>JAN3025 |                | Analyzed By:<br>Analysis Date: | TJS<br>1/30/2025 |