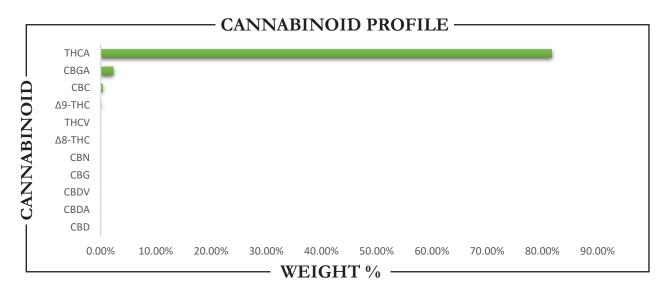

## **REPORT** PREPARED FOR:

 PROJECT#
 24016493

 LAB ID
 54038274

 REPORT DATE
 9/6/2024

**SAMPLE NAME:** Kosher Kush **DATE RECEIVED:** 9/4/2024

| THCA   | TOTAL CBD | TOTAL CANNABINOIDS |
|--------|-----------|--------------------|
| 81.70% | ND        | 84.45%             |