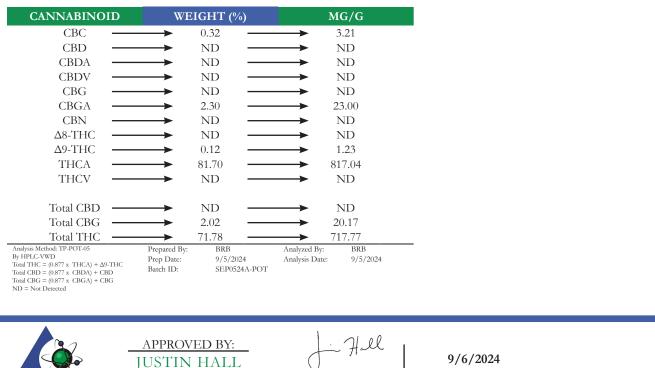

## **REPORT** PREPARED FOR:

 PROJECT#
 24016493

 LAB ID
 54038274

 REPORT DATE
 9/6/2024

**SAMPLE NAME:** Kosher Kush **DATE RECEIVED:** 9/4/2024

| THCA   | TOTAL CBD | TOTAL CANNABINOIDS |
|--------|-----------|--------------------|
| 81.70% | ND        | 84.45%             |